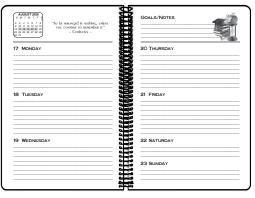

## TWO POPULAR SIZES!

 $5\ 1/2\ x\ 8\ 1/2\ or\ 8\ 1/2\ x\ 11$  • Custom Covers • Customized Assignment Pages

**!!**!!!!!!!!!!!!!!!!!

Week-at-a-Glance Calendar Pages 8 1/2 x 11

| Writing County                                        | Nu 100                                                                                                                                                                                                                                                                                                                                                                                                                                                                                                                                                                                                                                                                                                                                                                                                                                                                                                                                                                                                                                                                                                                                                                                                                                                                                                                                                                                                                                                                                                                                                                                                                                                                                                                                                                                                                                                                                                                                                                                                                                                                                                                        | Ξ |
|-------------------------------------------------------|-------------------------------------------------------------------------------------------------------------------------------------------------------------------------------------------------------------------------------------------------------------------------------------------------------------------------------------------------------------------------------------------------------------------------------------------------------------------------------------------------------------------------------------------------------------------------------------------------------------------------------------------------------------------------------------------------------------------------------------------------------------------------------------------------------------------------------------------------------------------------------------------------------------------------------------------------------------------------------------------------------------------------------------------------------------------------------------------------------------------------------------------------------------------------------------------------------------------------------------------------------------------------------------------------------------------------------------------------------------------------------------------------------------------------------------------------------------------------------------------------------------------------------------------------------------------------------------------------------------------------------------------------------------------------------------------------------------------------------------------------------------------------------------------------------------------------------------------------------------------------------------------------------------------------------------------------------------------------------------------------------------------------------------------------------------------------------------------------------------------------------|---|
| Favoret Signature Tracker Signature Control Signature |                                                                                                                                                                                                                                                                                                                                                                                                                                                                                                                                                                                                                                                                                                                                                                                                                                                                                                                                                                                                                                                                                                                                                                                                                                                                                                                                                                                                                                                                                                                                                                                                                                                                                                                                                                                                                                                                                                                                                                                                                                                                                                                               | Ξ |
| Choose From Two Layouts                               | Total Control | 5 |
| 8 1/2 x 11 ss                                         |                                                                                                                                                                                                                                                                                                                                                                                                                                                                                                                                                                                                                                                                                                                                                                                                                                                                                                                                                                                                                                                                                                                                                                                                                                                                                                                                                                                                                                                                                                                                                                                                                                                                                                                                                                                                                                                                                                                                                                                                                                                                                                                               | = |
| 8 1/2 x 11                                            |                                                                                                                                                                                                                                                                                                                                                                                                                                                                                                                                                                                                                                                                                                                                                                                                                                                                                                                                                                                                                                                                                                                                                                                                                                                                                                                                                                                                                                                                                                                                                                                                                                                                                                                                                                                                                                                                                                                                                                                                                                                                                                                               | Ξ |