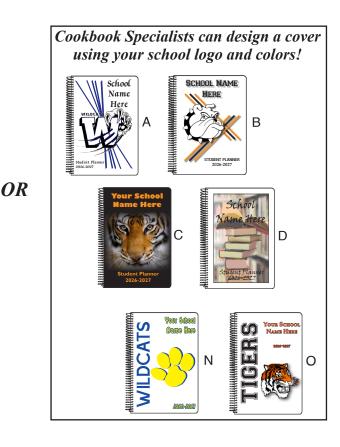

#### **Planner Cover Guidelines**

Cookbook Specialists' Designs: Designate one of the Cookbook Specialists' cover designs above and fill in the name of your school as you'd like it to appear on the cover. You may also choose one of the cover fonts and ink colors for the text. Your Logo on Cover: Cookbook Specialists will also design a cover for you using your school logo. Logos must be submitted as a black ink on white paper line drawing or as a pdf, eps, or jpg file of at least 300 dpi. We will set the text. You may also choose one of the cover fonts and ink colors.