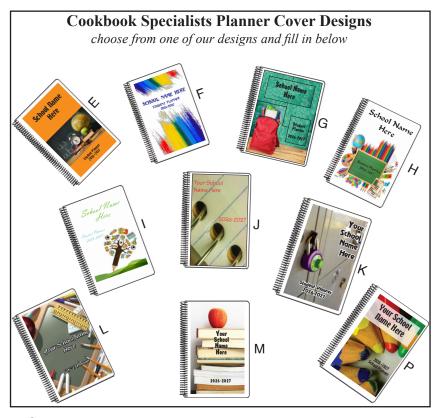

## 1. Cover Design (Check One)

| [ ] Please use our artwork/logo submitted by an artist in our group. (Camera-ready artwork enclosed. § | e cover quiaeline: | 3.) <b>FREE</b> of charge |
|--------------------------------------------------------------------------------------------------------|--------------------|---------------------------|
|--------------------------------------------------------------------------------------------------------|--------------------|---------------------------|

[ ] Please use our artwork/logo and design a cover for us. Cover Font \_\_\_\_\_ \_(See Cover Fonts) FREE of charge.

**FREE** of charge. Please use Cookbook Specialists Planner Cover (specify choice)

The name of your school as you would like it to appear on your cover:\_\_\_\_\_

#### **Planner Cover Guidelines**

Cookbook Specialists' Designs: Designate one of the Cookbook Specialists' cover designs above and fill in the name of your school as you'd like it to appear on the cover. You may also choose one of the cover fonts and ink colors for the text. Your Logo on Cover: Cookbook Specialists will also design a cover for you using your school logo. Logos must be submitted as a black ink on white paper line drawing or as a pdf, eps, or jpg file of at least 300 dpi. We will set the text. You may also choose one of the cover fonts and ink colors.