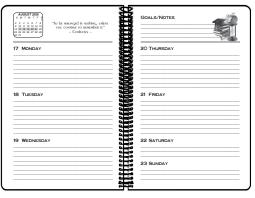

## TWO POPULAR SIZES!

5 1/2 x 8 1/2 or 8 1/2 x 11 • Custom Covers • Customized Assignment Pages

Up to 50%

savings over the leading competitors!

8 1/2 x 11

Week-at-a-Glance Calendar Pages 8 1/2 x 11

Spelling .)