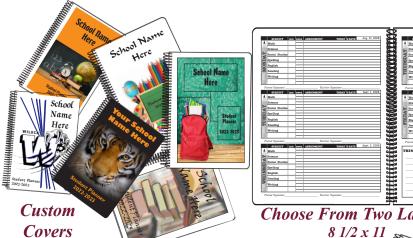

## TWO POPULAR SIZES!

5 1/2 x 8 1/2 or 8 1/2 x 11 • Custom Covers • Customized Assignment Pages

Up to 50%

savings over the leading competitors!

8 1/2 x 11

Week-at-a-Glance Calendar Pages 8 1/2 x 11

Spelling .)