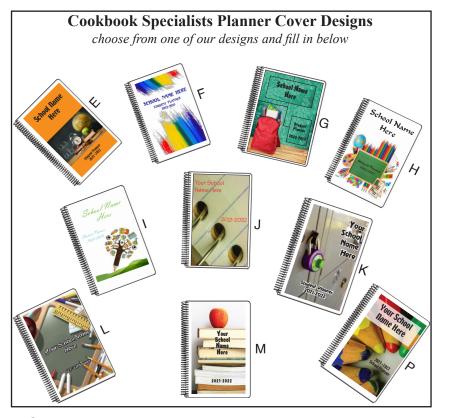

[ ] Please use our artwork/logo and design a cover for us. Cover Font \_\_\_\_\_ \_(See Cover Fonts) FREE of charge.

**FREE** of charge. Please use Cookbook Specialists Planner Cover (specify choice)

The name of your school as you would like it to appear on your cover:\_\_\_\_\_

#### **Planner Cover Guidelines**

Cookbook Specialists' Designs: Designate one of the Cookbook Specialists' cover designs above and fill in the name of your school as you'd like it to appear on the cover. You may also choose one of the cover fonts and ink colors for the text. Your Logo on Cover: Cookbook Specialists will also design a cover for you using your school logo. Logos must be submitted as a black ink on white paper line drawing or as a pdf, eps, or jpg file of at least 300 dpi. We will set the text. You may also choose one of the cover fonts and ink colors.