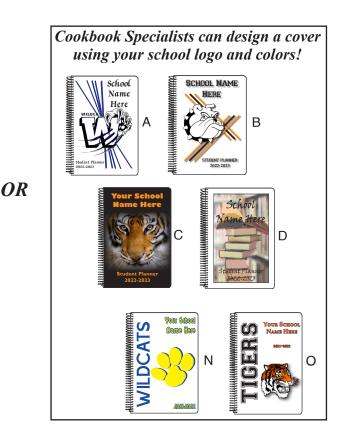

#### **Planner Cover Guidelines**

Cookbook Specialists' Designs: Designate one of the Cookbook Specialists' cover designs above and fill in the name of your school as you'd like it to appear on the cover. You may also choose one of the cover fonts and ink colors for the text. Your Logo on Cover: Cookbook Specialists will also design a cover for you using your school logo. Logos must be submitted as a black ink on white paper line drawing or as a pdf, eps, or jpg file of at least 300 dpi. We will set the text. You may also choose one of the cover fonts and ink colors.